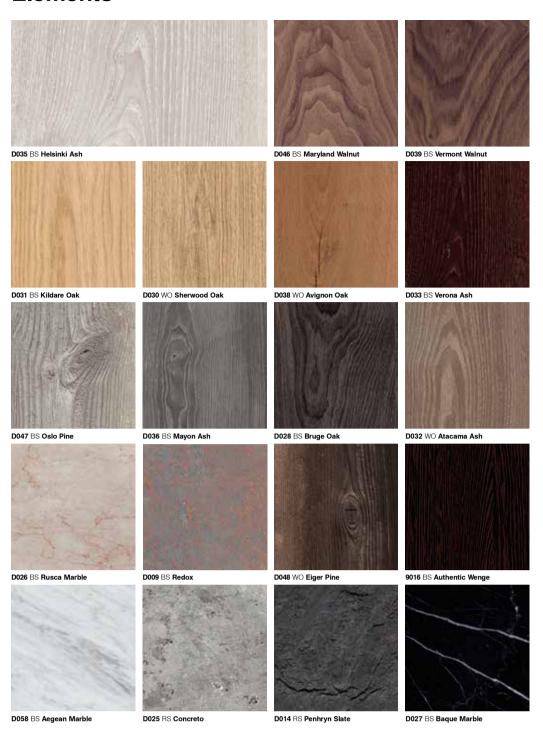

### **Elements**

The premium collection within the Kronoart range, the detail of each Elements design is simply stunning.

By using a print resolution of over a million colors, Elements exterior facades perfectly replicate the look of natural materials such as oak, ash, marble, concrete and slate.

As a result, wood grains boast the most incredible depth and accuracy, colors are more vivid and natural materials are recreated so realistically that it's difficult to distinguish them from the real thing. Developed in line with global trends insights - and in close consultation with leading designers and architects.

# **Elements**