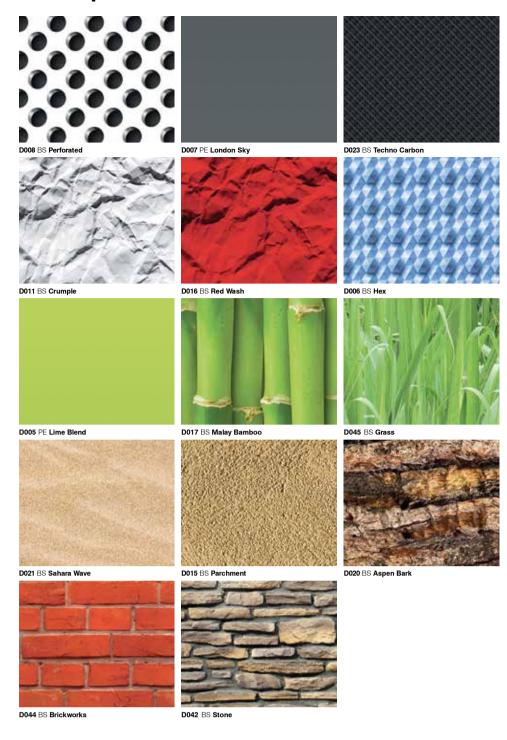

Express facades from this collection are also kept in stock – whether that's traditional and contemporary woods, render and concrete or brush steels and oxidized metals.

#### Color

With almost 60 shades to choose from, the broadest palette of muted tones to vibrant primaries can be sourced within Kronoart's Color collection.

For further information and technical perimeters please contact one of our Kronoart consultants or visit our web page at <a href="https://www.kronospan-express.com">www.kronospan-express.com</a>

### **Textures**

Kronoart facades are available in six durable textures that replicate a whole host of stunning surfaces - from high gloss to super matt, or the warm, natural textures of solid wood to harder stone and metallic finishes.



# **Elements**



# **Concept**



## **Fundamentals**



# Color

| 0101 BS White Front    | 0191 BS Cool Grey          | 8831 BS Ocean Grey    | 0162 BS Graphite Grey | 0164 BS Anthracite  | 0190 BS Black      |
|------------------------|----------------------------|-----------------------|-----------------------|---------------------|--------------------|
|                        |                            |                       |                       |                     |                    |
| 0106 BS Porcelan White | 8820 BS Magnolia           | 0527 BS Papyrus White | 8830 BS White Grey    | 0112 BS Stone Grey  | 0171 BS Slate Grey |
|                        |                            |                       |                       |                     |                    |
| 7174 BS Olive          | <b>0