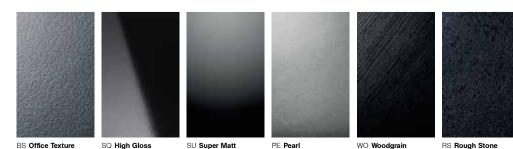

### **Textures**

Kronoart facades are available in six durable textures that replicate a whole host of stunning surfaces - from high gloss to super matt, or the warm, natural textures of solid wood to harder stone and metallic finishes.