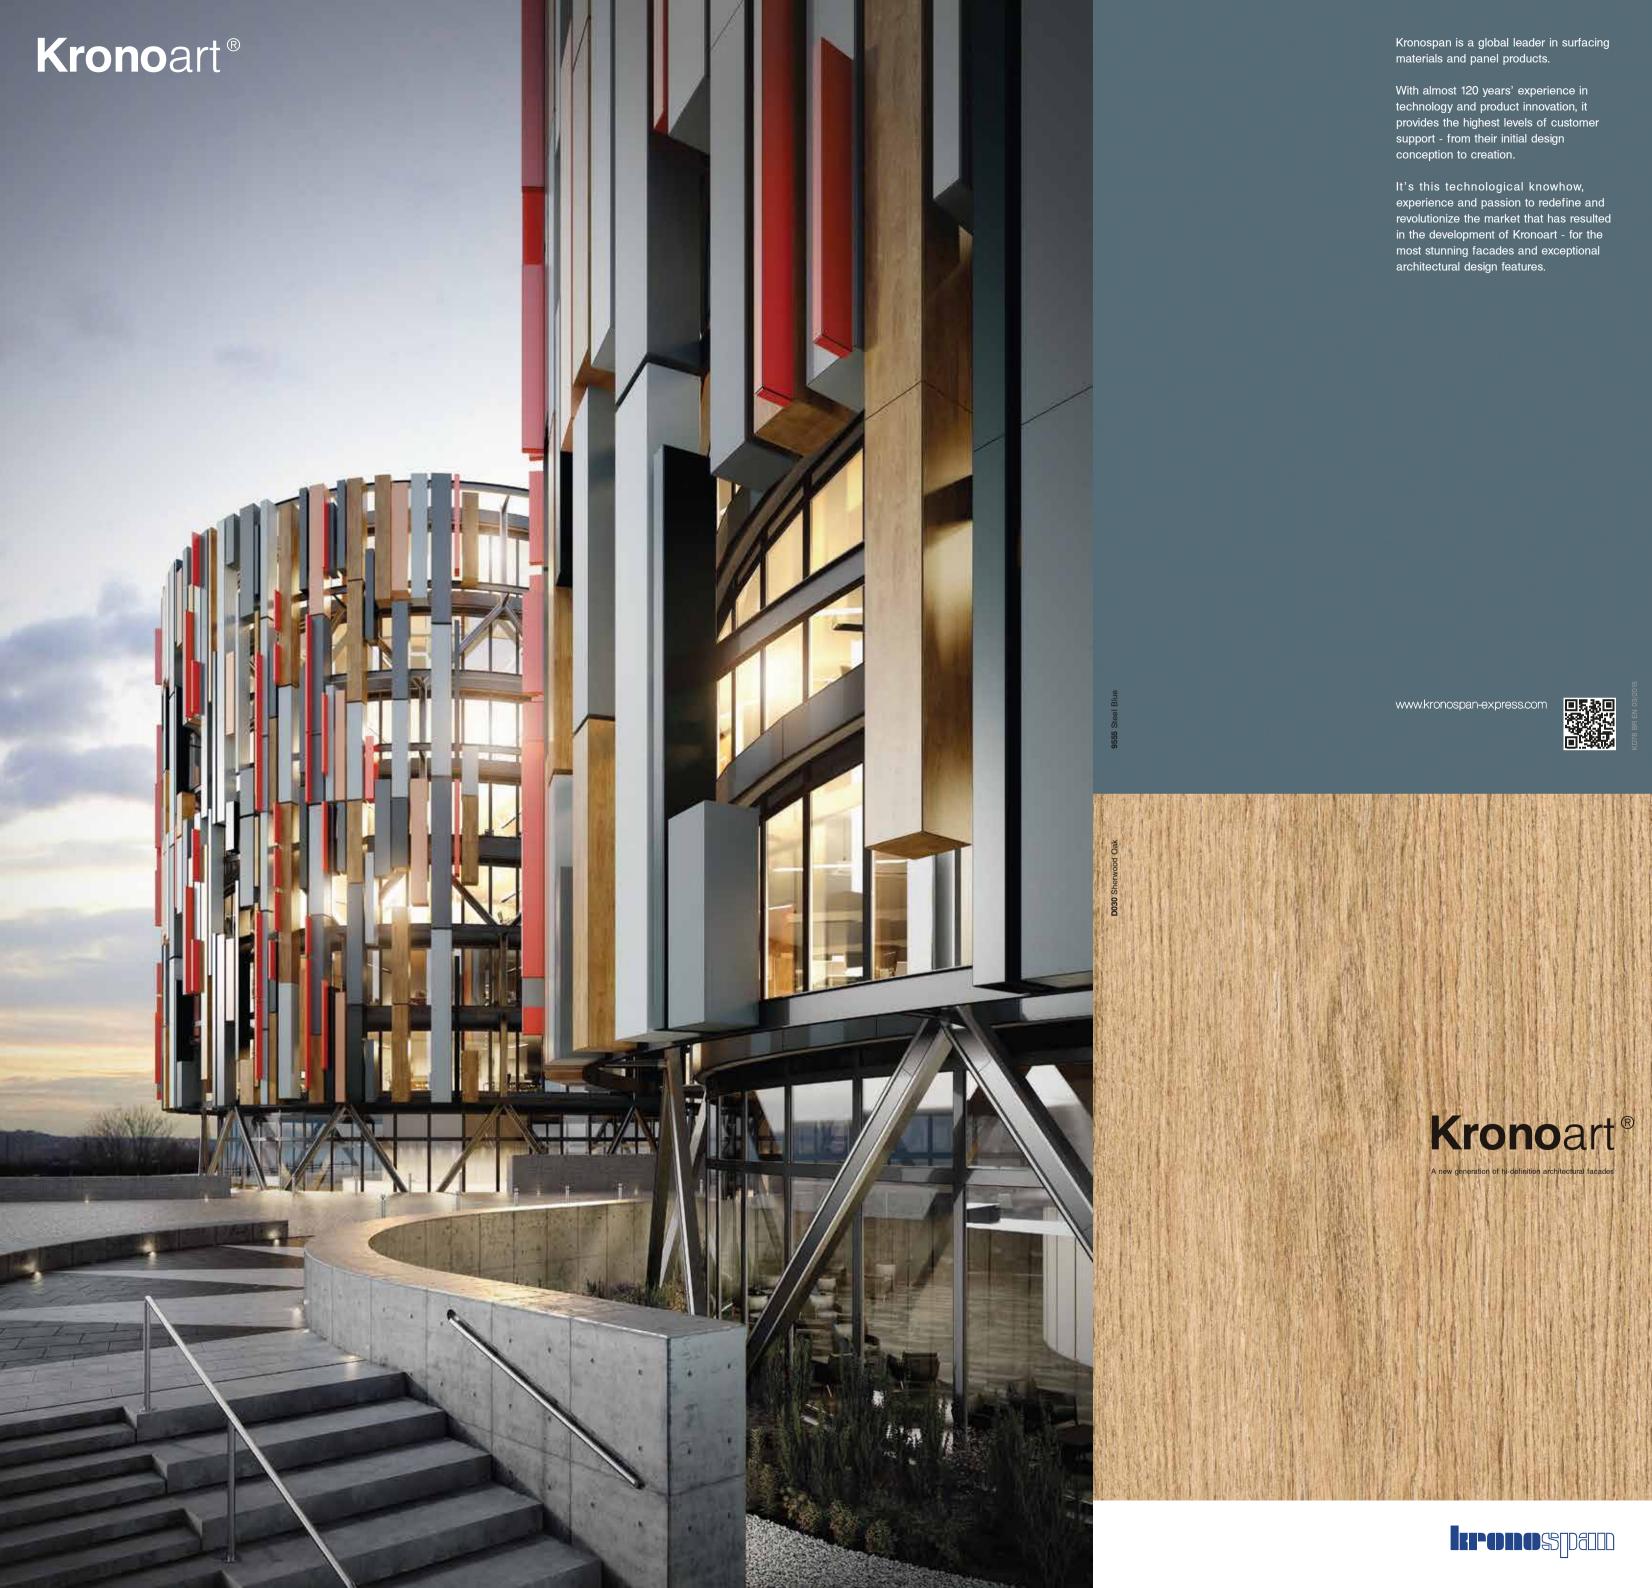

## **Krono**art

Kronoart hi-definition facades marks the start of an exciting new era in architecture - where design possibilities are endless.

Comprising four distinct collections, the revolutionary Kronoart range features over 100 new decors that have been developed in line with trends insights and in collaboration with some of the world's leading designers and architects.

With a choice of four distinct collections - and six texture options - Kronoart panels can be specified as a standalone feature or to complement existing Kronospan products.