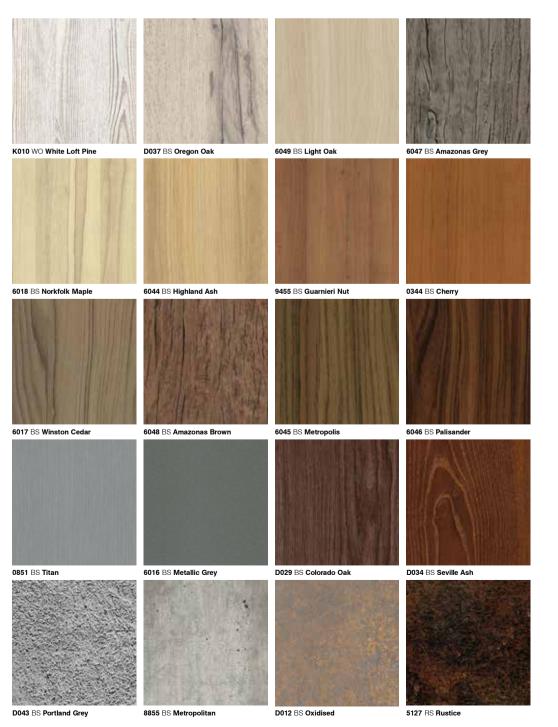

is collection are also kept in stock – whether that's traditional and contemporary woods, render and concrete or brush steels and oxidized metals.

#### Color

With almost 60 shades to choose from, the broadest palette of muted tones to vibrant primaries can be sourced within Kronoart's Color collection.

For further information and technical perimeters please contact one of our Kronoart consultants or visit our web page at <a href="https://www.kronospan-express.com">www.kronospan-express.com</a>

### **Textures**

Kronoart facades are available in six durable textures that replicate a whole host of stunning surfaces - from high gloss to super matt, or the warm, natural textures of solid wood to harder stone and metallic finishes.



# **Elements**



# **Concept**



## **Fundamentals**



# Color

| 0101 BS White Front    | 0191 BS Cool Grey          | 8831 BS Ocean Grey    | 0162 BS Graphite Grey | 0164 BS Anthracite  | 0190 BS Black      |
|------------------------|----------------------------|-----------------------|-----------------------|---------------------|--------------------|
|                        |                            |                       |                       |                     |                    |
| 0106 BS Porcelan White | 8820 BS Magnolia           | 0527 BS Papyrus White | 8830 BS White Grey    | 0112 BS Stone Grey  | 0171 BS Slate Grey |
|                        |                            |                       |                       |                     |                    |
| 7174 BS Olive          | <b>0515</b> BS <b>Sand</b>